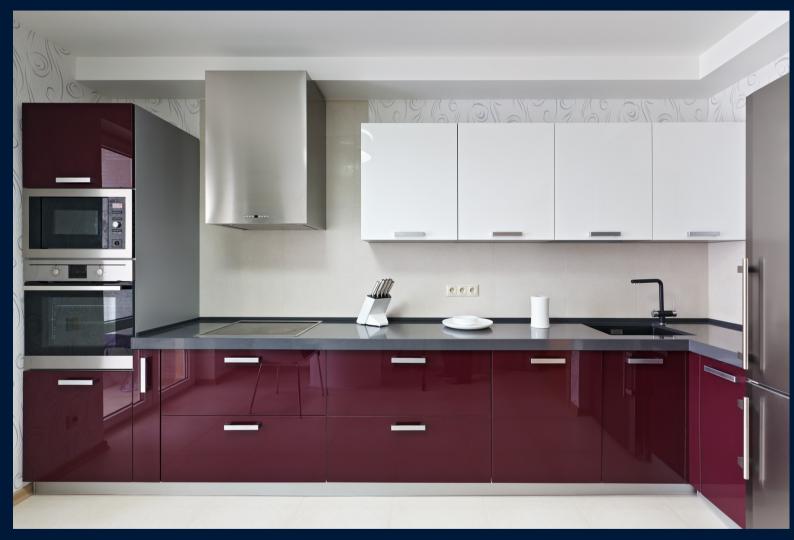

# Kitchen

Modern designed kitchen with integrated appliances - Mini refrigerator, surface burner, mini microwave and electronic extractor.

Well crafted worktop to spice up your experience while cooking your favourite dishes, adding up to the flawless finish.