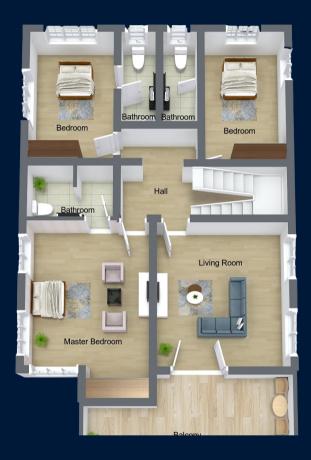

rafted worktop to spice up your experience while cooking your favourite dishes, adding up to the flawless finish.



# Bedrooms

All en-suite Multiple power sockets Fully tiled bedrooms

# Bathrooms

Shower screen
Bespoke designed basins
with mirrors
Fully filed bathrooms

# Interior Finishes

Multiple power sockets
Fully tiled bedrooms
Fully tiled living room, dinning
and kitchen
Premium aluminium sliding
windows and balusters





# Amenities

- Community Swimming PoolClub House

- Clab House
   24-hour security services
   Fibre-Optic cables for fast internet
   Gated Community
   Electric Wall Fencing
   CCTV to Common Area

- Facilities & Maintenace Office











# Site Layout

PRICE

4 BEDROOM \$140,000.00

5 BEDROOM \$170,000.00





# Floor Plans



Ground Floor Plan = 93 sqm



First Floor Plan = 98 sqm

## DISCLAIMER





DISCLAIMER

Whilst every effort has been given to ensure that the information here is correct, this is to act specifically as a guide and ACE Heights Limited reserves the right to ammend specifications as necessary and without notice.





DISCLAIMER

Whilst every effort has been given to ensure that the information here is correct, this is to act specifically as a guide and ACE Heights Limited reserves the right to ammend specifications as necessary and without notice.



# Payment Plans

# CASH PAYMENT PLAN RESERVATION FEE - USD 1,000

| Plan A- Initial | Installments   | Duration   |
|-----------------|----------------|------------|
| Pay USD 20,000  | Pay USD 10,000 | 12 months  |
| Plan B- Initial | Installments   | Duration   |
| Pay US