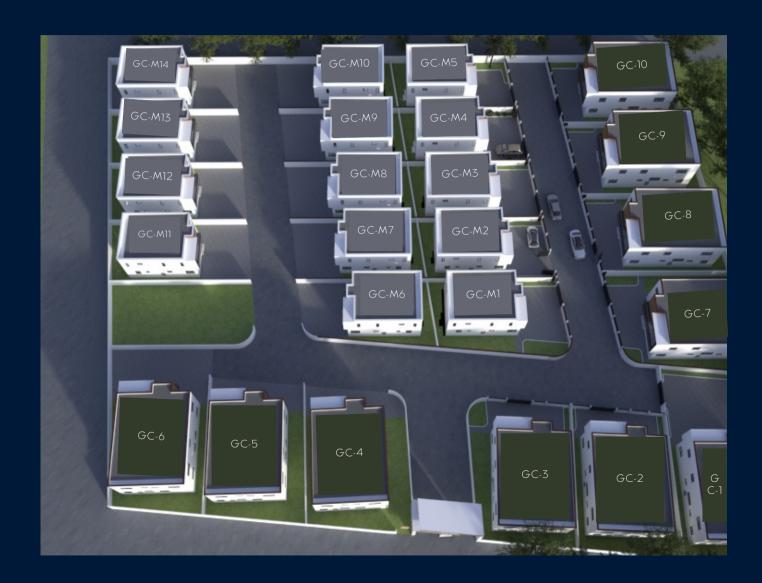

mini microwave and electronic extractor.

Well crafted worktop to spice up your experience while cooking your favourite dishes, adding up to the flawless finish.



# Bedrooms

All en-suite Multiple power sockets Fully tiled bedrooms

# Bathrooms

Shower screen
Bespoke designed basins
with mirrors
Fully filed bathrooms

# Interior Finishes

Multiple power sockets
Fully tiled bedrooms
Fully tiled living room, dinning
and kitchen
Premium aluminium sliding
windows and balusters





# Amenities

- Community Swimming PoolClub House

- Clab House
   24-hour security services
   Fibre-Optic cables for fast internet
   Gated Community
   Electric Wall Fencing
   CCTV to Common Area

- Facilities & Maintenace Office











# Site Layout

PRICE

4 BEDROOM \$140,000.00

5 BEDROOM \$170,000.00





# Floor Plans



Ground Floor Plan = 93 sqm



First Floor Plan = 98 sqm

## DISCLAIMER





DISCLAIMER

Whilst every effort has been given to ensure that the information here is correct, this is to act specifically as a guide and ACE Heights Limited reserves the right to ammend specifications as necessary and without notice.





DISCLAIMER

Whilst every effort has been given to ensure that the information here is correct, this is to act specifically as a guide and ACE Heights Limited reserves the right to ammend specifications as necessary and without notice.



# Payment Plans

# CASH PAYMENT PLAN RESERVATION FEE - USD 1,000

| Plan A- Initial | Installments   | Duration   |
|-----------------|----------------|------------|
| Pay USD 20,000  | Pay USD 10,000 | 12 months  |
| Plan B-