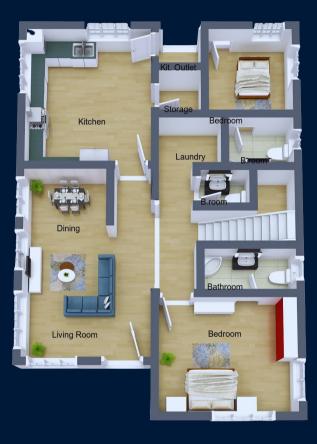

electronic extractor.

Well crafted worktop to spice up your experience while cooking your favourite dishes, adding up to the flawless finish.



# Bedrooms

All en-suite Multiple power sockets Fully tiled bedrooms

# Bathrooms

Shower screen
Bespoke designed basins
with mirrors
Fully filed bathrooms

# Interior Finishes

Multiple power sockets
Fully tiled bedrooms
Fully tiled living room, dinning
and kitchen
Premium aluminium sliding
windows and balusters





# Amenities

- Community Swimming PoolClub House

- Clab House
   24-hour security services
   Fibre-Optic cables for fast internet
   Gated Community
   Electric Wall Fencing
   CCTV to Common Area

- Facilities & Maintenace Office











# Site Layout

PRICE

4 BEDROOM \$140,000.00

5 BEDROOM \$170,000.00





# Floor Plans



Ground Floor Plan = 93 sqm



First Floor Plan = 98 sqm

## DISCLAIMER





DISCLAIMER

Whilst every effort has been given to ensure that the information here is correct, this is to act specifically as a guide and ACE Heights Limited reserves the right to ammend specifications as necessary and without notice.





DISCLAIMER

Whilst every effort has been given to ensure that the information here is correct, this is to act specifically as a guide and ACE Heights Limited reserves the right to ammend specifications as necessary and without notice.



# Payment Plans

# CASH PAYMENT PLAN RESERVATION FEE - USD 1,000

| Plan A- Initial | Installments   | Duration   |
|-----------------|----------------|------------|
| Pay USD 20,000  | Pay USD 10,000 | 12 months  |
| Plan B- Initial | Installm